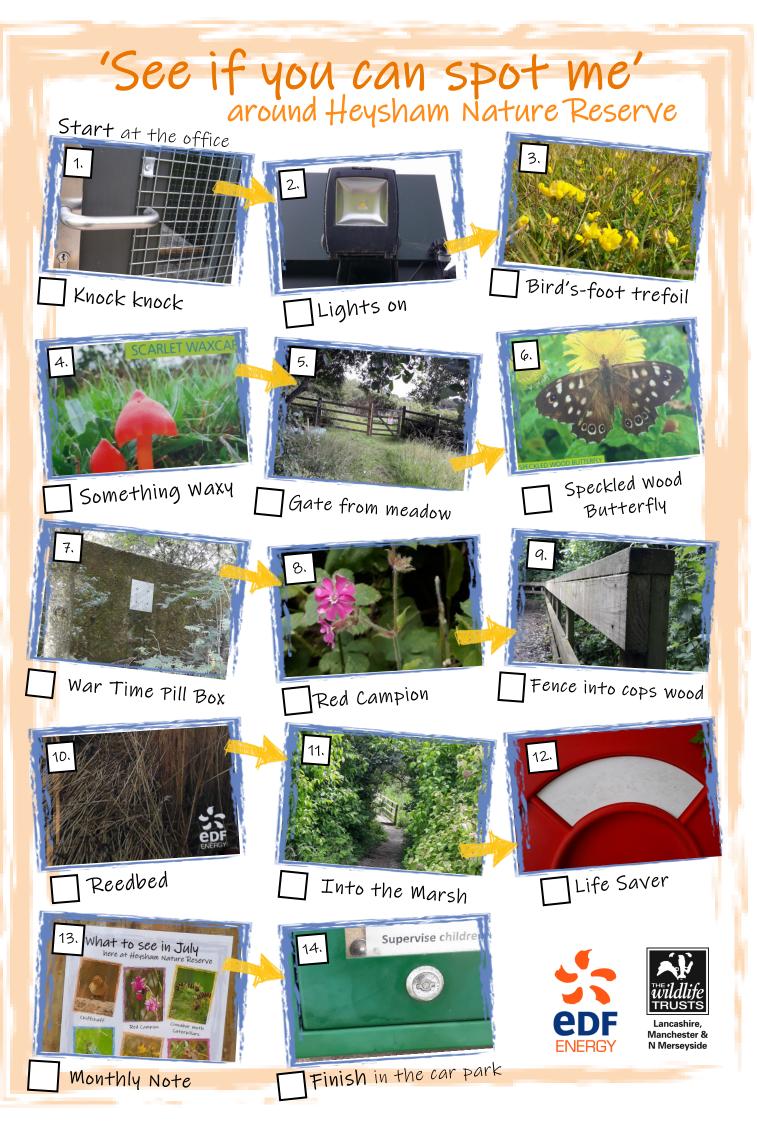

## 'See if you can spot me'

information for self-led trail at Heysham Nature Reserve

Our self-led trail will begin at the office next to the car park. Walk up the hill and enter the main reserve through the gate. Following the paths and yellow arrows on the map, see if you can spot the items in the pictures. Tick when you find them and see if you can spot and name anything else along

Please make a note of information regarding ticks on the notice board in the car park and care for the wildlife around you by taking your litter home.

YOU WILL NEED:

Pencil

Board to lean on

Keen Pair of eyes