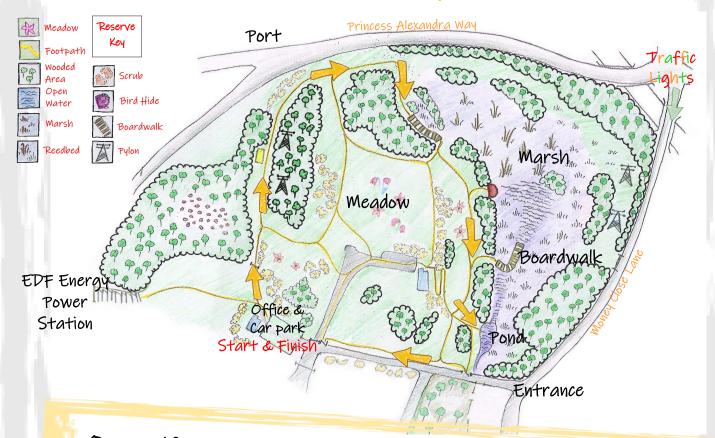

## 'See if you can spot me'

information for self-led trail at Heysham Nature Reserve

Our self-led trail will begin at the office next to the car park. Walk up the hill and enter the main reserve through the gate. Following the paths and yellow arrows on the map, see if you can spot the items in the pictures. Tick when you find them and see if you can spot and name anything else along

Location:
Heysham Nature Reserve.
Money Close Lane.
Heysham. LA3 2UW
www.lancswt.org.uk

For all Reserve self-led nature trails contact:

heyshameventsalancswt.org.uk